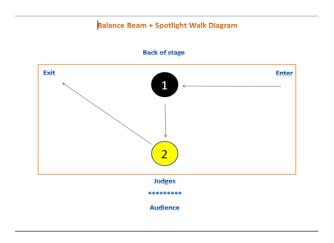

#### Round 1: Individual Presentations

The Figure competitor will walk to the center of the stage furthest from the audience and perform one pose of her choice prior to walking in a straight line (like on a balance beam) to the center of the stage closest to the audience and judges. The stage will be clearly marked with numbers in order to avoid confusion. Once at the center of the stage closest to the judges, the Figure competitor will perform her series of poses and half turns that she has practiced turning clockwise. Front, back, front and finish with a pose of her choice before exiting the stage.

#### Round 1:

• Individual Presentations —The Bikini competitor will walk to the center of the stage furthest from the audience and perform one pose of her choice prior to walking in a straight line (like on a balance beam) to the center of the stage closest to the audience and judges. The stage will be clearly marked with numbers in order to avoid confusion. Once at the center of the stage closest to the judges, the Bikini competitor will perform her series of poses and half turns that she has practiced turning clockwise. Front, back, front and finish with a pose of her choice before exiting the stage.