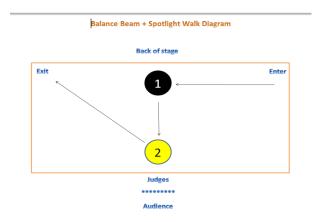

#### Round 1: Individual Presentations

The Figure competitor will walk to the center of the stage furthest from the audience and perform one pose of her choice prior to walking in a straight line (like on a balance beam) to the center of the stage closest to the audience and judges. The stage will be clearly marked with numbers in order to avoid confusion. Once at the center of the stage closest to the judges, the Figure competitor will perform her series of poses and half turns that she has practiced turning clockwise. Front, back, front and finish with a pose of her choice before exiting the stage.

#### Round 1:

• Individual Presentations —The Bikini competitor will walk to the center of the stage furthest from the audience and perform one pose of her choice prior to walking in a straight line (like on a balance beam) to the center of the stage closest to the audience and judges. The stage will be clearly marked with numbers in order to avoid confusion. Once at the center of the stage closest to the judges, the Bikini competitor will perform her series of poses and half turns that she has practiced turning clockwise. Front, back, front and finish with a pose of her choice before exiting the stage.