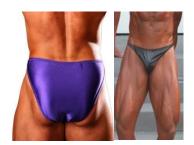

# **QUALIFICATIONS**

Any natural bodybuilder is welcome to compete at the *PGH Natural Championship* regardless of competitive experience including beginners, novices and veterans. All competitors may compete regardless of past or current bodybuilding federation affiliations as long as they are a natural athlete. Male Natural Bodybuilders are required to wear posing briefs. See example: