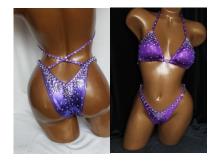

## FIGURE SWIMSUIT DESIGN

The suit should fit the competitor well. Any wardrobe malfunctions will result in points deducted. The suits should crisscross at the low back and connect to the bottom of the suit. NO THONGS permitted! Embellishments are not mandatory but recommended. See specific examples here: