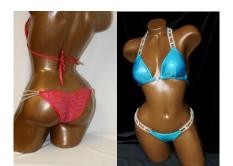

Absolutely NO G-String or thong type swimsuits are permitted. The below photo is acceptable for Natural Bikini, Fitness and Model.

This is an all-age, family show. Posing in an overly provocative or suggestive manner including bending over in a reverse position with legs open wide, moves indicative of an exotic dancer or other sexually suggestive poses and/or movements will result in a deduction of points at the discretion of the head judge. The competitor may be immediately disqualified from the competition if such acts are performed.