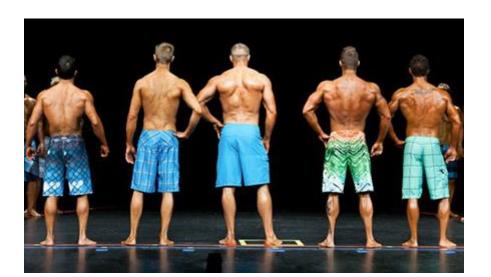

## Men's Natural Physique Category

The Kumite Physique Natural Championship is looking for men who want to compete with other natural athletes and are interested in showcasing their muscularity along with their stage presence. Contestants will be asked to walk in board shorts (shorts must be just above the knee in length and can be one inch below the belly button, no spandex and no logos are permitted on the board shorts however a manufacturer's logo such as Nike symbol or Billabongs are acceptable.) Competitors will enter the stage without a shirt and barefoot. No lewd acts or sexually suggestive acts are permitted. Judges are looking for the contestant with the best stage presence and poise who can successfully convey his personality to the audience.